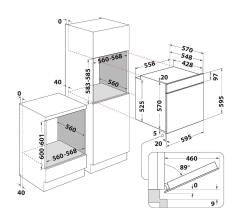

## **IFW 6340 WH UK**

12NC: F102672

GTIN (EAN) code: 8050147026724

| MAIN FEATURES                         |                |
|---------------------------------------|----------------|
| Product group                         | 0ven           |
| Commercial code                       | IFW 6340 WH UK |
| Main colour of product                | White          |
| Construction type                     | Built-in       |
| Type of control                       | Electronic     |
| Type of control settings              | -              |
| Are any hobs controls integrated?     | No             |
| Which kind of hobs can be controlled? | -              |
| Automatic programmes                  | No             |
| Current (A)                           | 13             |
| Voltage (V)                           | 220-240        |
| Frequency (Hz)                        | 50/60          |
| Length of Electrical Supply Cord (cm) | 100            |
| Plug type                             | UK             |
| Depth with open door 90 degree (mm)   | -              |
| Height of the product                 | 595            |
| Width of the product                  | 595            |
| Depth of the product                  | 551            |
| Minimum niche height                  | 0              |
| Minimum niche width                   | 0              |
| Niche depth                           | 0              |
| Net weight (kg)                       | 26.4           |
| Usable volume (of cavity)             | 66             |
| Integrated Cleaning system            | No             |
| Grids of the cavity                   | 1              |
| Trays                                 | 1              |