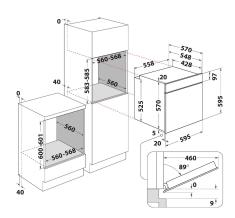

## **FA4S 544 IX H**

12NC: F155039

GTIN (EAN) code: 5054645550395

| MAIN FEATURES                         |               |
|---------------------------------------|---------------|
| Product group                         | 0ven          |
| Commercial code                       | FA4S 544 IX H |
| Main colour of product                | Inox          |
| Construction type                     | Built-in      |
| Type of control                       | Electronic    |
| Type of control settings              | -             |
| Are any hobs controls integrated?     | No            |
| Which kind of hobs can be controlled? | -             |
| Automatic programmes                  | No            |
| Current (A)                           | 13            |
| Voltage (V)                           | 220-240       |
| Frequency (Hz)                        | 50/60         |
| Length of Electrical Supply Cord (cm) | 100           |
| Plug type                             | UK            |
| Depth with open door 90 degree (mm)   | -             |
| Height of the product                 | 595           |
| Width of the product                  | 595           |
| Depth of the product                  | 551           |
| Minimum niche height                  | 0             |
| Minimum niche width                   | 0             |
| Niche depth                           | 0             |
| Net weight (kg)                       | 26            |
| Usable volume (of cavity)             | 71            |
| Integrated Cleaning system            | No            |
| Grids of the cavity                   | 1             |
| Trays                                 | 2             |